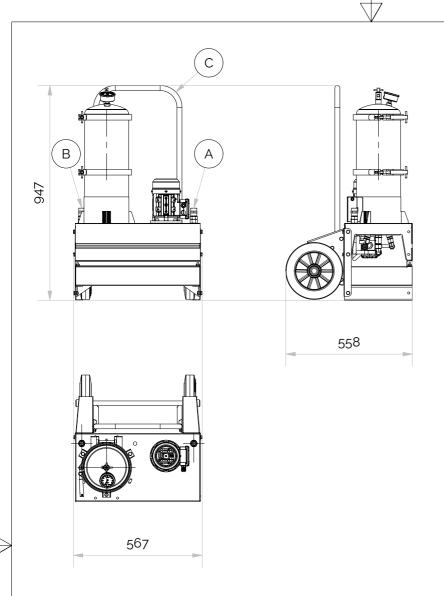

## MAX. 7 BAR CLEANS FROM OIL RESERVOIR AND BACK

| CLEANS FROM OIL RESERVOIR AND BACK |                                  |                   |              |                                      |                                   |                                       |          | © 2019 Delta-Xero All Rights Reserved |  |             |          |
|------------------------------------|----------------------------------|-------------------|--------------|--------------------------------------|-----------------------------------|---------------------------------------|----------|---------------------------------------|--|-------------|----------|
| PARTS LIST                         |                                  |                   |              |                                      |                                   |                                       |          |                                       |  |             |          |
| ITEM                               | ITEM QTY PART NUMBER             |                   |              | DESCRIPTION                          |                                   |                                       |          |                                       |  |             | MATERIAL |
| Α                                  | 1                                | INLET             | INLET G1/2"  |                                      |                                   |                                       |          |                                       |  | SS316L      |          |
| В                                  | 1                                | OUTLET            | OUTLET G1/2" |                                      |                                   |                                       |          |                                       |  | SS316L      |          |
| С                                  | 1                                | DX1002M DX1002    |              |                                      |                                   | M DOUBLE MOBILE OIL CLEANER, 220-240V |          |                                       |  |             |          |
| D                                  | 1                                | DRAIN DRAIN G1/2" |              |                                      |                                   |                                       |          |                                       |  |             | SS316L   |
| Designed by Ch                     |                                  |                   | Che          | hecked by                            |                                   | Approved by                           | Date     | Date                                  |  |             |          |
| DX                                 |                                  |                   |              |                                      |                                   |                                       | 17.12.20 | )19                                   |  |             |          |
| DELTA-XERO                         |                                  |                   |              |                                      | DX1002M DOUBLE MOBILE OIL CLEANER |                                       |          |                                       |  |             |          |
|                                    | THE FUTURE IS SYSTEM RELIABILITY |                   |              | DX1002M DOUBLE MOBILE OIL<br>CLEANER |                                   |                                       |          | Edition<br>A2019                      |  | Sheet 2 / 3 |          |