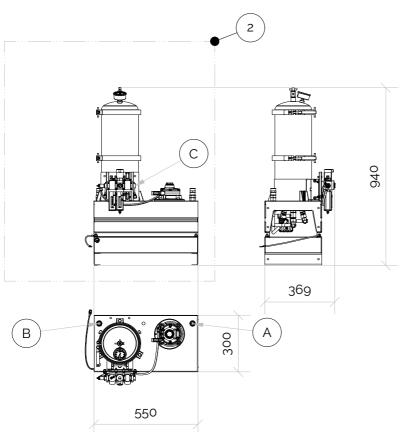

## PARTS LIST

| ITEM | QTY | PART NUMBER        | DESCRIPTION                                         | MATERIAL |
|------|-----|--------------------|-----------------------------------------------------|----------|
| 1    | 1   | DX1001TGP-NNNNN12N | SINGLE AIR POWERED OIL CLEANER UNIT                 | SS316L   |
| 2    | 1   | DX1002TGP-NNNNN12N | DOUBLE AIR POWERED OIL CLEANER UNIT                 | SS316L   |
| 3    | 1   | DX1003TGP-NNNNN12N | TRIPLE AIR POWERED OIL CLEANER UNIT                 | SS316L   |
| 4    | 1   | DX1004TGP-NNNNN12N | FOUR DOUBLE AIR POWERED OIL CLEANER UNIT            | SS316L   |
| 6    | 1   | DX1006TGP-NNNNN12N | SIX DOUBLE AIR POWERED OIL CLEANER UNIT             | SS316L   |
| Α    | 1   |                    | FLUID SUCTION INLET PORT TO PUMP, G1/2"             | SS316L   |
| В    | 1   |                    | FLUID RETURN DISCHARGE PORT TO OIL RESERVOIR, G1/2" | SS316L   |
| С    | 1   |                    | AIR SUPPLY TO MOTOR, G1/4"                          | SS316L   |
| D    | 1   |                    | DRAIN BALL VALVE G3/8" OR G1/2"                     | SS316L   |
| E    | 1   |                    | EARTH GROUNDING                                     | Cu       |