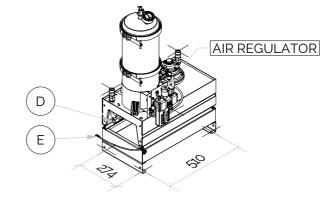

## PARTS LIST

| ITEM | QTY | PART NUMBER        | DESCRIPTION                                         | MATERIAL |
|------|-----|--------------------|-----------------------------------------------------|----------|
| 1    | 1   | DX1001TGP-NNNNN12N | SINGLE AIR POWERED OIL CLEANER UNIT                 | SS316L   |
| 2    | 1   | DX1002TGP-NNNNN12N | DOUBLE AIR POWERED OIL CLEANER UNIT                 | SS316L   |
| 3    | 1   | DX1003TGP-NNNNN12N | TRIPLE AIR POWERED OIL CLEANER UNIT                 | SS316L   |
| 4    | 1   | DX1004TGP-NNNNN12N | FOUR DOUBLE AIR POWERED OIL CLEANER UNIT            | SS316L   |
| 6    | 1   | DX1006TGP-NNNNN12N | SIX DOUBLE AIR POWERED OIL CLEANER UNIT             | SS316L   |
| Α    | 1   |                    | FLUID SUCTION INLET PORT TO PUMP, G1/2"             | SS316L   |
| В    | 1   |                    | FLUID RETURN DISCHARGE PORT TO OIL RESERVOIR, G1/2" | SS316L   |
| С    | 1   |                    | AIR SUPPLY TO MOTOR, G1/4"                          | SS316L   |
| D    | 1   |                    | DRAIN BALL VALVE G3/8" OR G1/2"                     | SS316L   |
| E    | 1   |                    | EARTH GROUNDING                                     | Cu       |